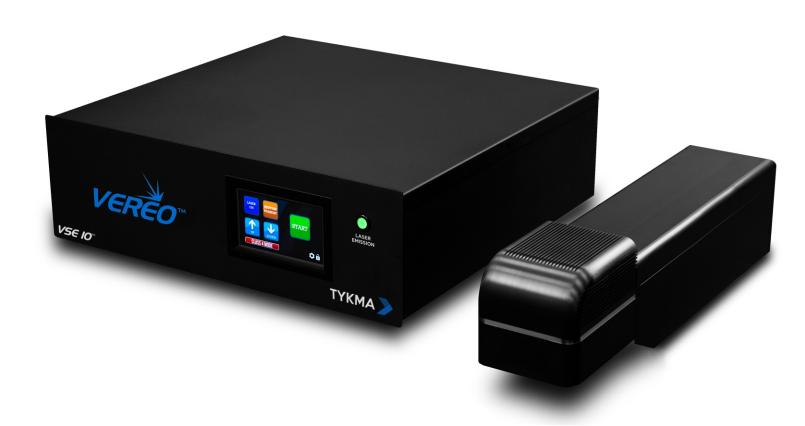

## **VSE SERIES**

Our Vereo™ Fiber Laser offers the latest, most advanced features for manufacturers and integrators seeking an OEM laser for their project. A MOPA based fiber engine allows for high peak power, fast processing times and maximum application flexibility. This system is air-cooled and maintenance-free offering years of trouble free operation and low energy consumption.

Vereo<sup>™</sup> features a compact rack mount control unit with a front facing operator touch screen control panel. The small form factor marking head makes integration into small spaces easy. A built-in focus finder system helps to quickly focus the laser for marking.

Programming and connectivity is controlled through a simple USB interface to a laptop or desktop PC. Additional features such as external axis control, dedicated I/O, marking on the fly and camera assisted marking makes the Vereo™ a powerful tool for any production process.

## **FEATURES:**

- Air-Cooled, Maintenance Free Design
- Avanced MOPA Fiber Laser Engine with 20 or 50 Watts of Power
- Compact Form with Rack Mount
- Touch Screen Operator Control
- Built in Focus Finder
- External Axis Control and I/O
- Mark On-the-Fly Option