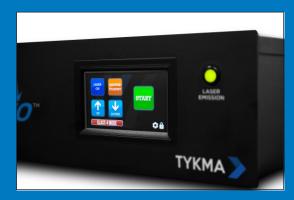

Vereo<sup>™</sup> features a compact rack mount control unit with a front facing operator touch screen control panel. The small form factor marking head makes integration into small spaces easy. A built-in focus finder system helps to quickly focus the laser for marking.

Programming and connectivity is controlled through a simple USB interface to a laptop or desktop PC. Additional features such as external axis control, dedicated I/O, marking on the fly and camera assisted marking makes the Vereo™ a powerful tool for any production process.