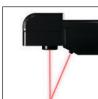

Vereo<sup>™</sup> features a compact rack mount control unit with a front facing operator touch screen control panel. The small form factor marking head makes integration into small spaces easy. A built-in focus finder system helps to quickly focus the laser for marking.